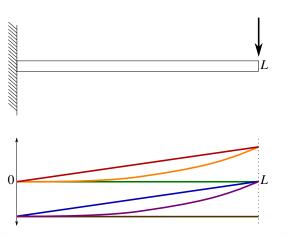

#### what is the distribution of bending moment?

#### about the homework

Exercise 1: blade deflection