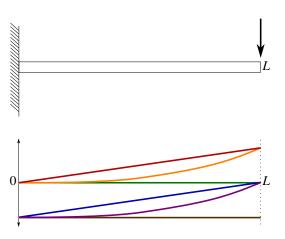

### which beam cross-section has the largest $I_x$ ? (for $\hat{x}$ horizontal and $\hat{y}$ vertical)

red

orange

green

blue

### which beam cross-section has the largest $I_x$ ? (for $\hat{x}$ horizontal and $\hat{y}$ vertical)

red

orange

green

blue

given the same bending moment (vertical), which beam feels the most bending stress?

red

orange

green

blue

given the same bending moment (vertical), which beam feels the most bending stress?

#### red

orange

green

blue

what is the distribution of shear force?

red

orange

green

blue

purple

what is the distribution of shear force?

red

orange

green

blue

purple

what is the distribution of bending moment?

red

orange

green

blue

purple