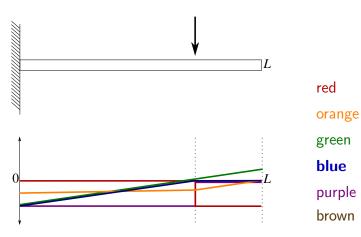

### which beam cross-section has the largest $I_x$ ? (for $\hat{x}$ horizontal and $\hat{y}$ vertical)

red

orange

green

blue

### which beam cross-section has the largest $I_x$ ? (for $\hat{x}$ horizontal and $\hat{y}$ vertical)

red

orange

green

blue

given the same bending moment (vertical), which beam feels the most bending stress?

red

orange

green

blue

given the same bending moment (vertical), which beam feels the most bending stress?