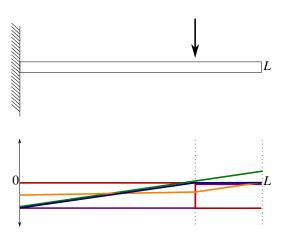

what is the distribution of bending moment?

red

orange

green

blue

purple

### what is the distribution of bending moment?

red

orange

green

blue

purple