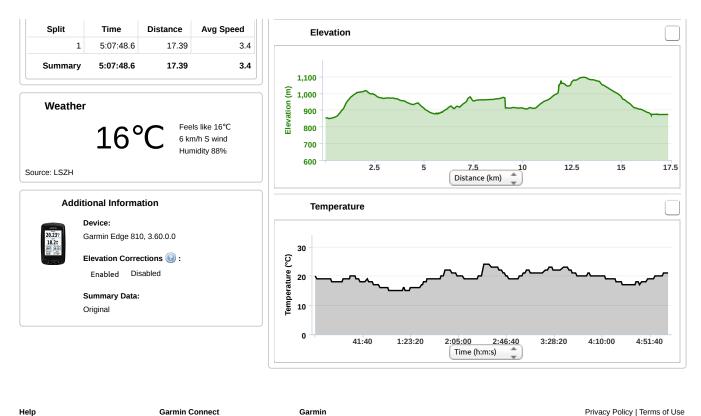

|                                                                                                                                                                         |                          | Switch to Modern   RienQ 🛩                                                                                                                                                                                  |
|-------------------------------------------------------------------------------------------------------------------------------------------------------------------------|--------------------------|-------------------------------------------------------------------------------------------------------------------------------------------------------------------------------------------------------------|
|                                                                                                                                                                         | Dashboard                | Analyze Vian Explore                                                                                                                                                                                        |
|                                                                                                                                                                         | We've adde<br>to make ev | nis activity would look in the new, improved Modern Garmin Connect.<br>ed <b>gear tracking, better graphs, cleaner design</b> and <b>bigger maps</b><br>verything easier to use.<br>Activity in Modern View |
| Titisee-Neustadt Cy<br>Sat, Aug 1, 2015 10:37 AM Cer<br>Activity Type: Cycling   Event T                                                                                | tral European Time B     |                                                                                                                                                                                                             |
| Like · Comments (0)                                                                                                                                                     |                          | Compare Send to Device Save as Course Print Details Splits Play                                                                                                                                             |
| Summary                                                                                                                                                                 |                          | Мар                                                                                                                                                                                                         |
| Time:5:07:49Avg Speed:3.4 km/hElevation Gain:594 mCalories:428 CAvg Temperature:19.3 °C                                                                                 |                          | Lenzkirch Kappel                                                                                                                                                                                            |
| Details                                                                                                                                                                 |                          | - Pflumberg                                                                                                                                                                                                 |
| Timing   5:07:4     Time:   5:07:4     Moving Time:   2:14:4     Elapsed Time:   6:58:0     Avg Speed:   3.4 km     Avg Moving Speed:   7.7 km     Max Speed:   11.9 km | 6<br>2<br>/h<br>/h       |                                                                                                                                                                                                             |
| Elevation                                                                                                                                                               |                          | mapquest<br>C2015 MapQuest - Portions ©2015 "Map data © OpenStreetMaprand contributors, ODbL"                                                                                                               |
| Elevation Gain: 594 m<br>Elevation Loss: 514 m<br>Min Elevation: 848 m                                                                                                  |                          | Charts Av                                                                                                                                                                                                   |
| Max Elevation: 1,096 m                                                                                                                                                  |                          | Timing                                                                                                                                                                                                      |
| TemperatureAvg Temperature:19.3 °CMin Temperature:15.0 °CMax Temperature:24.0 °C                                                                                        |                          |                                                                                                                                                                                                             |
|                                                                                                                                                                         |                          |                                                                                                                                                                                                             |
| Laps 1                                                                                                                                                                  | View Splits              |                                                                                                                                                                                                             |